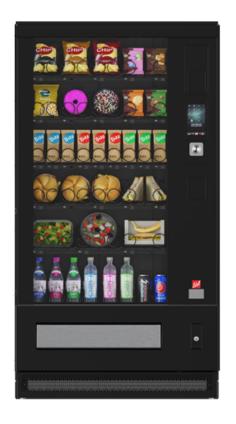

#### Introduction

- 2T-variant: split temperature zones separated by directed air flow, Fresh food / snack
  - Approx. + 10 15 °C on the upper shelves
  - Food-safety storage at ≤ + 4 °C on the lower shelves (LM zone)
- The temperature separation position can be adjusted within a pre-defined range
- The Food safety software monitors the temperature in the LM-zone and ensures that only properly chilled products are dispensed
- Frost monitor

#### Overview

Dimensions: 1,830\* x 990 x 895 mm (height x width x depth)\*\*

Weight: approx. 340 kg (without products, depending on the layout)

Electrical connection values: 220 - 230 V / 50 Hz / min. 10 A

Power consumption: 400 W (varies depending on the type of chiller unit)

Spirals per shelf: 9
Pusher per shelf: 8