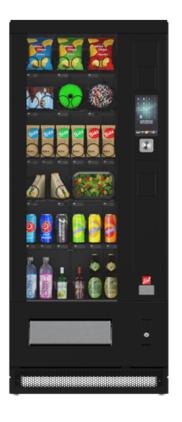

#### Introduction

- 2T-variant: split temperature zones separated by directed air flow, Fresh food / snack
  - Approx. + 10 15 °C on the upper shelves
  - Food-safety storage at ≤ + 4 °C on the lower shelves (LM zone)
- The temperature separation position can be adjusted within a pre-defined range
- The Food safety software monitors the temperature in the LM-zone and ensures that only properly chilled products are dispensed
- Frost monitor

#### Overview

Dimensions: 1,830\* x 780 x 895 mm (height x width x depth)\*\*

Weight: approx. 300 kg (without products, depending on the layout)

Electrical connection values: 220 - 230 V / 50 Hz / min. 10 A

Power consumption: 400 W (varies depending on the type of chiller unit)

Spirals per shelf: 6
Pusher per shelf: 6

### **Design variants**

#### Design panel

- Design VA = Lower design panel made from Stainless steel
- Design RA = Lower design panel RAL painted

<sup>\* 1,844</sup> mm for Design VA with Design package B

<sup>\*\*</sup>Deviations in the housing dimensions are possible due to add-on parts and accessories.

#### **Cabinet colours**

- Pure white (RAL 9010)
- White aluminum (RAL 9006)
- Jet black (RAL 9005)