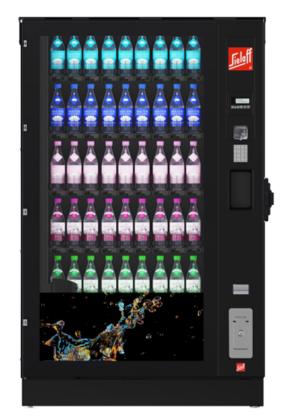

#### **Design variants**

#### **Operator panel**

- RB = Operator panel RAL painted
- EB = Operator panel made from stainless steel