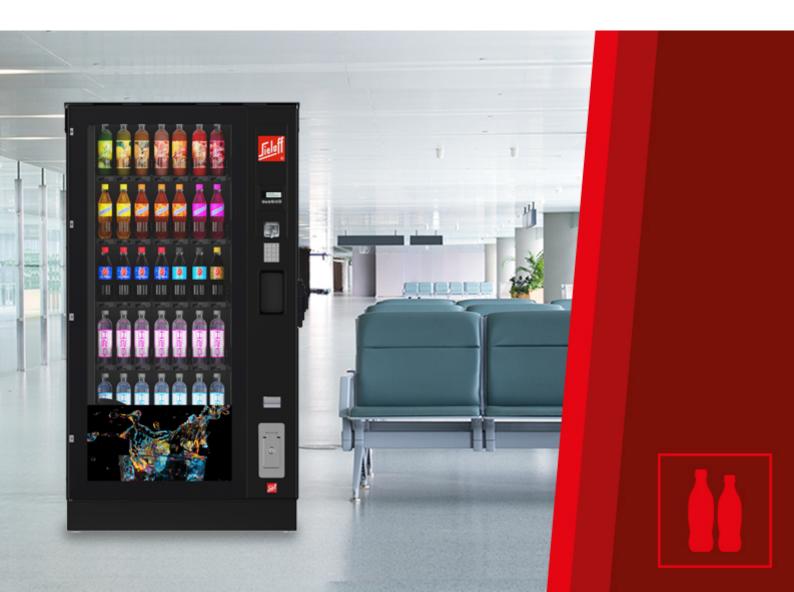

#### Introduction

- Version for locations exposed to vandalism
- Anti-vandalism panel
- Coin insert slide and coin return drum
- Reinforced locking lever protection

#### Overview

Dimensions without anti-theft protection frame: Dimensions with anti-theft protection frame: Weight: Electrical connection values: Power consumption: 1,832 x 1,148 x 951 mm (height x width x depth)\* 1,845 x 1,209 x 951 mm (height x width x depth)\* Approx. 380 kg (in standard configuration with 5 shelves) 220 - 230 V~ / 50 Hz / min. 10 A 400 - 750 W (varies depending on the type of chiller unit)