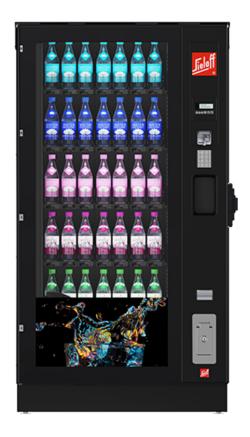

### **Design variants**

### Operator panel

- RB = Operator panel RAL painted
- EB = Operator panel made from stainless steel