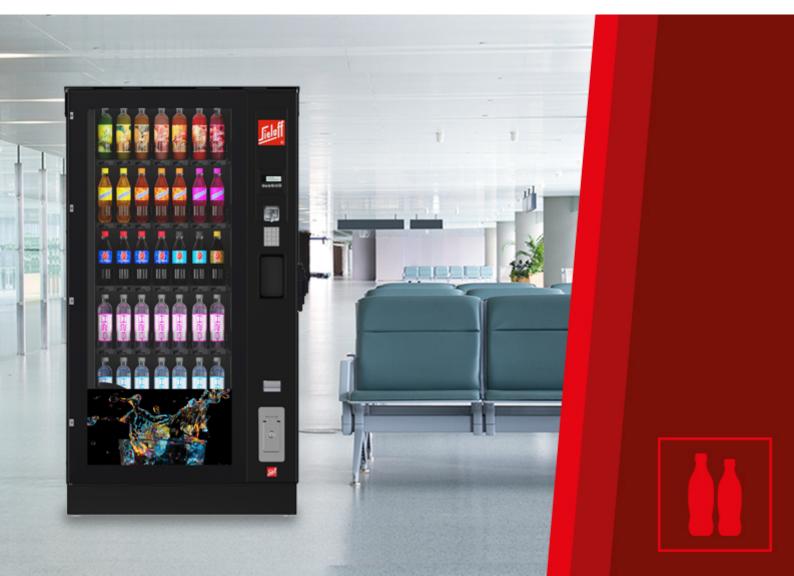

# High Security Robimat XM

#### Introduction

- Version for locations exposed to vandalism
- Anti-vandalism panel
- Coin insert slide and coin return drum
- Reinforced locking lever protection

### Overview

Dimensions without anti-theft protection frame: 1,831 x 990 x 883 mm (height x width x depth)\*

Dimensions with anti-theft protection frame: 1,844 x 1,051 x 883 mm (height x width x depth)\*