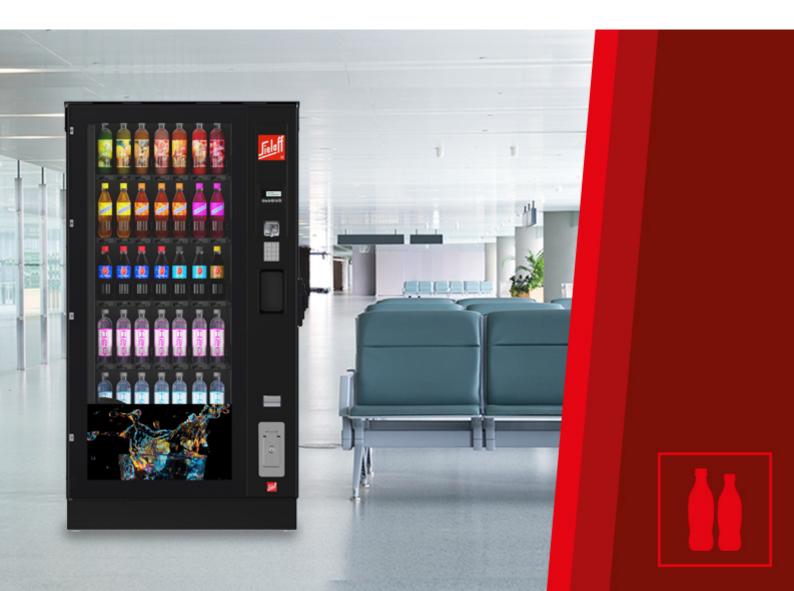

# High Security Robimat XS

#### Introduction

- Version for locations exposed to vandalism
- Anti-vandalism panel
- Coin insert slide and coin return drum
- Reinforced locking lever protection

#### Overview

| Dimensions:                   | 1,844 x 850 x 880 mm (height x width x depth)*             |
|-------------------------------|------------------------------------------------------------|
| Weight:                       | approx. 320 kg (in standard configuration with 5 shelves)  |
| Electrical connection values: | 220 - 230 V / 50 Hz / min. 10 A                            |
| Power consumption:            | 500 - 750 W (varies depending on the type of chiller unit) |