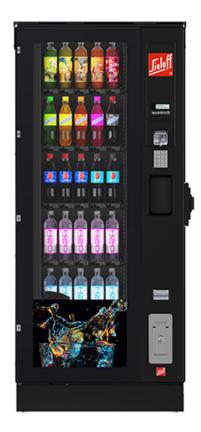

# High Security Robimat XS

#### Introduction

- Version for locations exposed to vandalism
- Anti-vandalism panel
- Coin insert slide and coin return drum
- Reinforced locking lever protection

#### Overview

| Dimensions:                   | 1,844 x 850 x 880 mm (height x width x depth)*             |
|-------------------------------|------------------------------------------------------------|
| Weight:                       | approx. 320 kg (in standard configuration with 5 shelves)  |
| Electrical connection values: | 220 - 230 V / 50 Hz / min. 10 A                            |
| Power consumption:            | 500 - 750 W (varies depending on the type of chiller unit) |