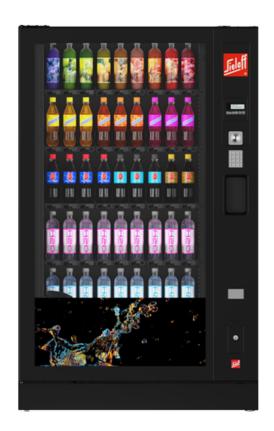

#### Introduction

- Vending of glass bottles, PET bottles and cans from 0.2 l to 0.6 l
- For products ranging from 200 to 910 grams and with a diameter ranging from 53 mm to 72 mm
- Max. bottle height: 270 mm
- Up to 8 shelves
- 9 to 10 selections per shelf
- Modular design especially easy to service and recycle
- Also available in LM version: For example, for yoghurt, milk bottles, smoothies etc.

### Overview

Dimensions: 1,830 x 1,140 x 880 mm (height x width x depth)\*

Weight: approx. 360 kg (in standard configuration with 5 shelves)

Connection values: 220 - 230 V / 50 Hz / min. 10 A

Power consumption: 500 - 750 W (varies depending on the type of chiller unit)