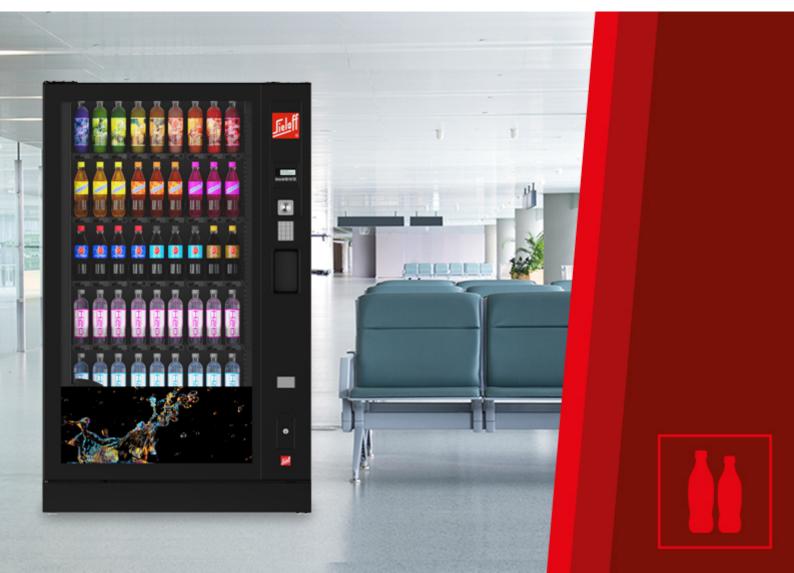

#### Introduction

- Vending of glass bottles, PET bottles and cans from 0.2 l to 0.6 l
- For products ranging from 200 to 910 grams and with a diameter ranging from 53 mm to 72 mm
- Max. bottle height: 270 mm
- Up to 8 shelves
- 9 to 10 selections per shelf
- Modular design especially easy to service and recycle
- Also available in LM version: For example, for yoghurt, milk bottles, smoothies etc.

### Overview

Dimensions: 1,830 x 1,140 x 880 mm (height x width x depth)\*

Weight: approx. 360 kg (in standard configuration with 5 shelves)

Connection values: 220 - 230 V / 50 Hz / min. 10 A

Power consumption: 500 - 750 W (varies depending on the type of chiller unit)