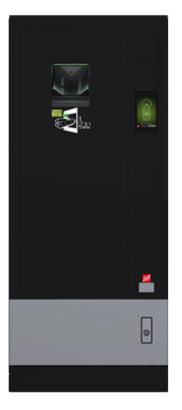

#### Introduction

- Reverse vending of disposable and reusable PET bottles, cans and cups with EAN code
- Barcode recognition (up to 20,000 codes)
- Acceptance speed: Up to 30 empties per minute
- © Capacity: Up to 400 bottles (0.5 I PET) or up to 560 cans
- Fits perfectly in a Vending line with other SiLine and vending machines
- Modular design makes it extremely easy to service and recycle

### Overview

Dimensions: 1.830\* x 780 x 716 mm (height x width x depth)\*\*

Weight: Approx. 145 kg

Container size: Max. diameter 140 mm; Max. lenght 380 mm

Acceptance speed: Up to 30 units per minute

Capacity: Approx. 400 bottles (0,5 I PET) or approx. 560 cans