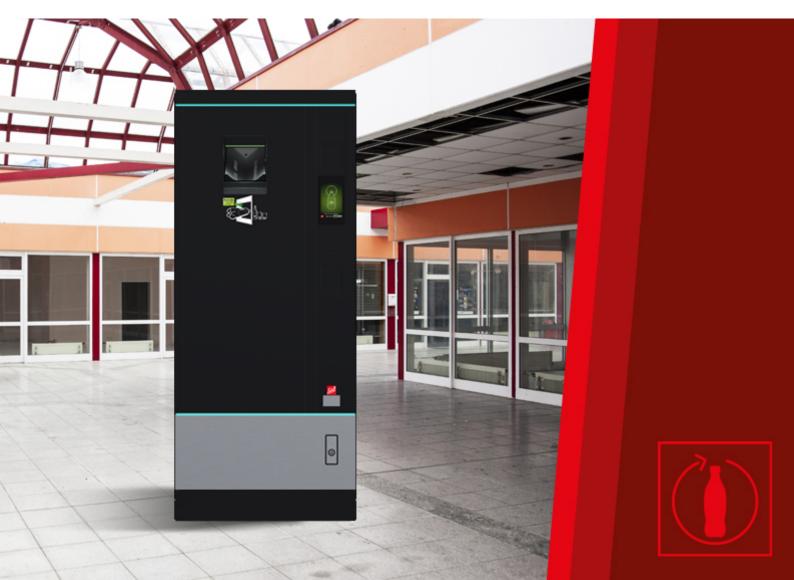

#### Introduction

- Reverse vending of disposable and reusable PET bottles, cans and cups with EAN code
- Barcode recognition (up to 20,000 codes)
- Acceptance speed: Up to 30 empties per minute
- © Capacity: Up to 400 bottles (0.5 I PET) or up to 560 cans
- Fits perfectly in a Vending line with other SiLine and vending machines
- Modular design makes it extremely easy to service and recycle

### Overview

Dimensions: 1.830\* x 780 x 716 mm (height x width x depth)\*\*

Weight: Approx. 145 kg

Container size: Max. diameter 140 mm; Max. lenght 380 mm

Acceptance speed: Up to 30 units per minute

Capacity: Approx. 400 bottles (0,5 I PET) or approx. 560 cans