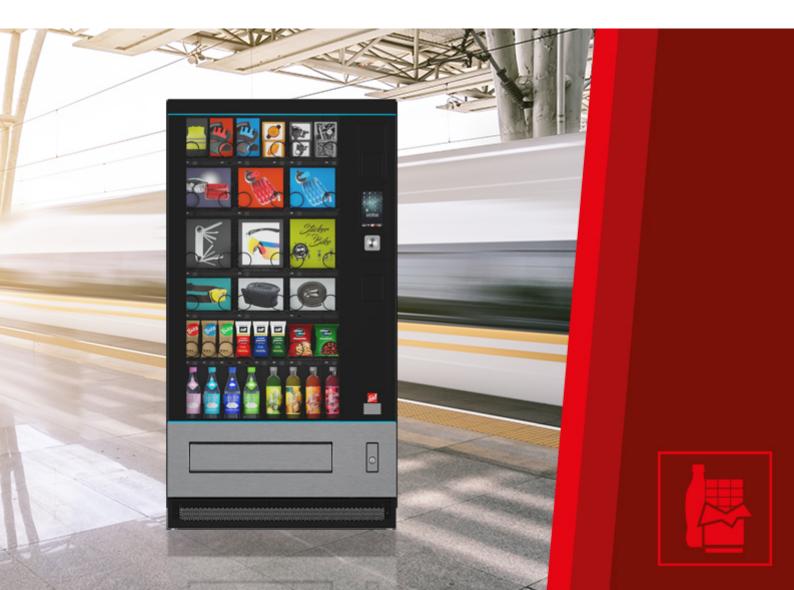

#### **Introduction**

- Vending of confectionery, snacks, fresh food, drinks and non-food items from spiral and pusher shelves
- High capacity: up to 7 shelves
- Fits in a Vending line
- Shelves and spirals made from powder-coated metal
- SiLine<sup>®</sup> Combi: Pushers suitable for products with a diameter up to 78 mm
- Uniform installation area for the payment systems
- Modular design especially easy to service and recycle

#### Overview

Dimensions: 1,830\* x 990 x 895 mm (height x width x depth)\*\*

Weight: approx. 340 kg (without products, depending on the layout)

Electrical connection values: 220 - 230 V / 50 Hz / min. 10 A

Power consumption: 400 W (varies depending on the type of chiller unit)

Spirals per shelf: 9
Pusher per shelf: 8