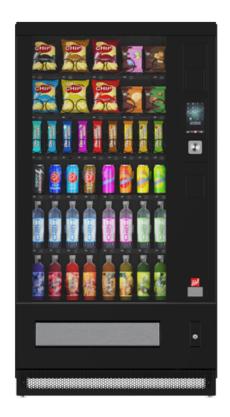

#### **Introduction**

- Vending of confectionery, snacks, fresh food, drinks and non-food items from spiral and pusher shelves
- High capacity: up to 7 shelves
- Fits in a Vending line
- Shelves and spirals made from powder-coated metal
- SiLine<sup>®</sup> Combi: Pushers suitable for products with a diameter up to 78 mm
- Uniform installation area for the payment systems
- Modular design especially easy to service and recycle

#### Overview

Dimensions: 1,830\* x 990 x 895 mm (height x width x depth)\*\*

Weight: approx. 340 kg (without products, depending on the layout)

Electrical connection values: 220 - 230 V / 50 Hz / min. 10 A

Power consumption: 400 W (varies depending on the type of chiller unit)

Spirals per shelf: 9
Pusher per shelf: 8