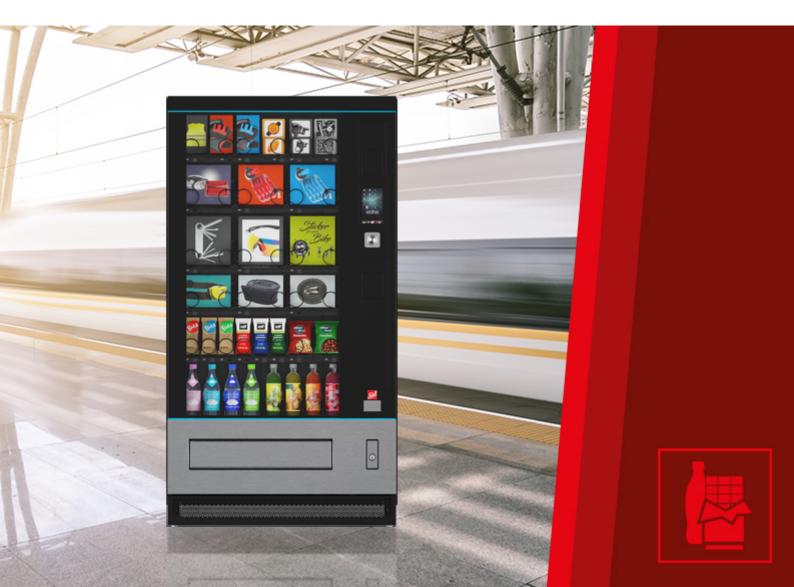

#### **Introduction**

- Vending of confectionery, snacks, fresh food, drinks and non-food items from spiral and pusher shelves
- High capacity: up to 7 shelves
- Fits in a Vending line
- Shelves and spirals made from powder-coated metal
- SiLine<sup>®</sup> Combi: Pushers suitable for products with a diameter up to 78 mm
- Uniform installation area for the payment systems
- Modular design especially easy to service and recycle

#### Overview

Dimensions: 1,830\* x 990 x 895 mm (height x width x depth)\*\*

Weight: approx. 340 kg (without products, depending on the layout)

Electrical connection values: 220 - 230 V / 50 Hz / min. 10 A

Power consumption: 400 W (varies depending on the type of chiller unit)

Spirals per shelf: 9
Pusher per shelf: 8