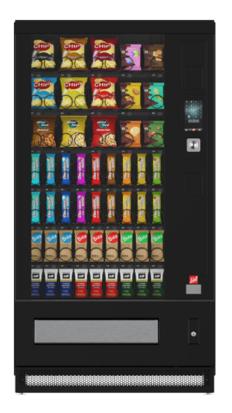

#### **Introduction**

- Vending of confectionery, snacks, fresh food, drinks and non-food items from spiral and pusher shelves
- High capacity: up to 7 shelves
- Fits in a Vending line
- Shelves and spirals made from powder-coated metal
- SiLine<sup>®</sup> Combi: Pushers suitable for products with a diameter up to 78 mm
- Uniform installation area for the payment systems
- Modular design especially easy to service and recycle

#### Overview

Dimensions: 1,830\* x 990 x 895 mm (height x width x depth)\*\*

Weight: approx. 340 kg (without products, depending on the layout)

Electrical connection values: 220 - 230 V / 50 Hz / min. 10 A

Power consumption: 400 W (varies depending on the type of chiller unit)

Spirals per shelf: 9
Pusher per shelf: 8