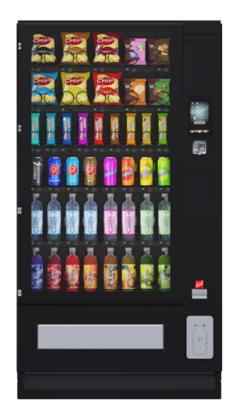

# SiLine® Snack and Combi Public

SiLine® Snack and Combi M RP

#### Introduction

- Public variant
- Effective protection against theft, vandalism and tampering
- 12 mm thick anti-vandalism panel made from polycarbonate
- Reinforced, wavy shaped locking lever protection; the corrugated profile prevents forced opening or burglary
- Coin insert slide and coin return drum
- Insulating laminated glass panel
- Door split cover

#### Overview

Dimensions: 1,839 x 999 x 907 mm (height x width x depth with door split cover)\*

1,850 x 1,053 x 907 mm (height x width x depth with anti-theft protection frame

and side lock)\*

Weight: Approx. 380 kg (in standard version)