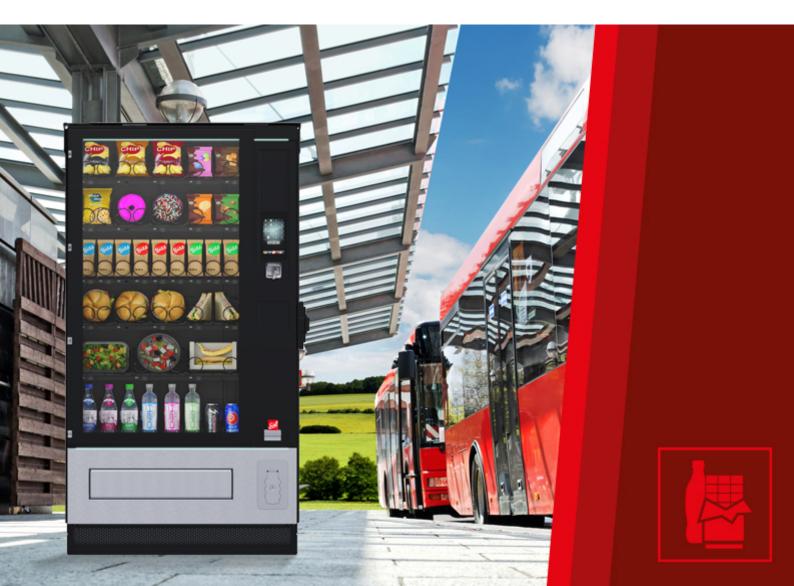

# SiLine® Snack and Combi Public

SiLine® Snack and Combi M RP

#### Introduction

- Public variant
- Effective protection against theft, vandalism and tampering
- 12 mm thick anti-vandalism panel made from polycarbonate
- Reinforced, wavy shaped locking lever protection; the corrugated profile prevents forced opening or burglary
- Coin insert slide and coin return drum
- Insulating laminated glass panel
- Door split cover

#### Overview

Dimensions: 1,839 x 999 x 907 mm (height x width x depth with door split cover)\*

1,850 x 1,053 x 907 mm (height x width x depth with anti-theft protection frame

and side lock)\*

Weight: Approx. 380 kg (in standard version)