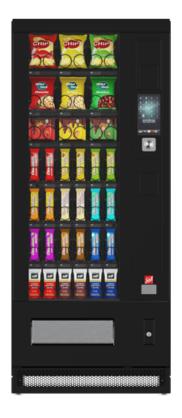

#### Introduction

- Vending of confectionery, snacks, fresh food, drinks and non-food items from spiral and pusher shelves
- High capacity: up to 7 shelves
- Fits in a Vending line
- Shelves and spirals made from powder-coated metal
- SiLine® Combi: Pushers suitable for products with a diameter up to 72 mm
- Uniform installation area for the payment systems
- Modular design especially easy to service and recycle

#### Overview

Dimensions: 1,830\* x 780 x 895 mm (height x width x depth)\*\*

Weight: approx. 300 kg (without products, depending on the layout)

Electrical connection values: 220 - 230 V / 50 Hz / min. 10 A

Power consumption: 400 W (varies depending on the type of chiller unit)

Spirals per shelf: 6
Pusher per shelf: 6

#### **Cabinet colours**

- Pure white (RAL 9010)
- White aluminum (RAL 9006)
- Jet black (RAL 9005)