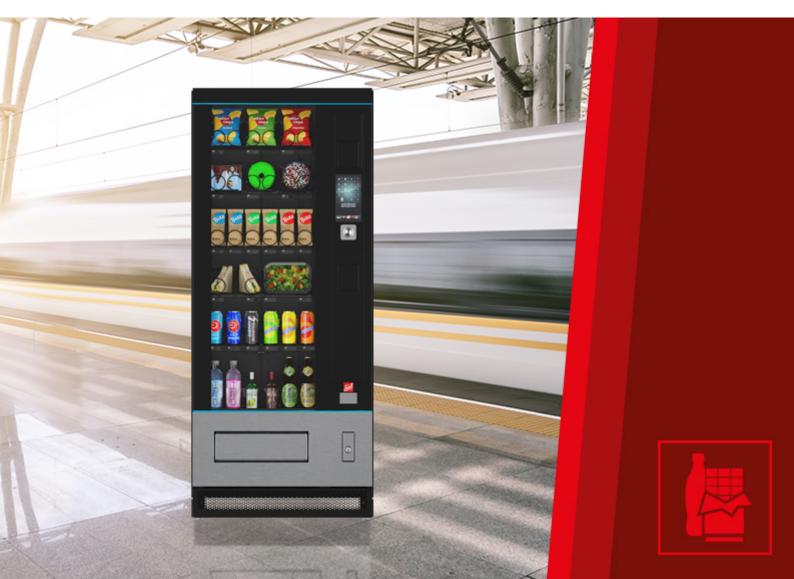

#### Introduction

- Vending of confectionery, snacks, fresh food, drinks and non-food items from spiral and pusher shelves
- High capacity: up to 7 shelves
- Fits in a Vending line
- Shelves and spirals made from powder-coated metal
- SiLine® Combi: Pushers suitable for products with a diameter up to 72 mm
- Uniform installation area for the payment systems
- Modular design especially easy to service and recycle

#### Overview

Dimensions: 1,830\* x 780 x 895 mm (height x width x depth)\*\*

Weight: approx. 300 kg (without products, depending on the layout)

Electrical connection values: 220 - 230 V / 50 Hz / min. 10 A

Power consumption: 400 W (varies depending on the type of chiller unit)

Spirals per shelf: 6
Pusher per shelf: 6