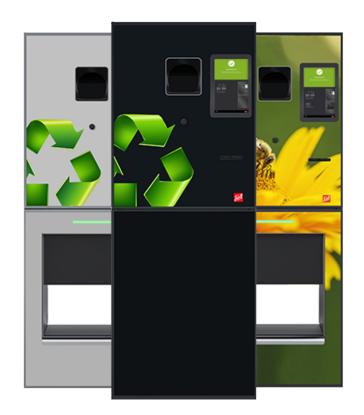

## **Design variants**

#### Standard:

Branding RAL 9005

### Optional:

- Branding RAL 9006
- Branding "Kugel"
- Branding "Biene"
- Customizable branding