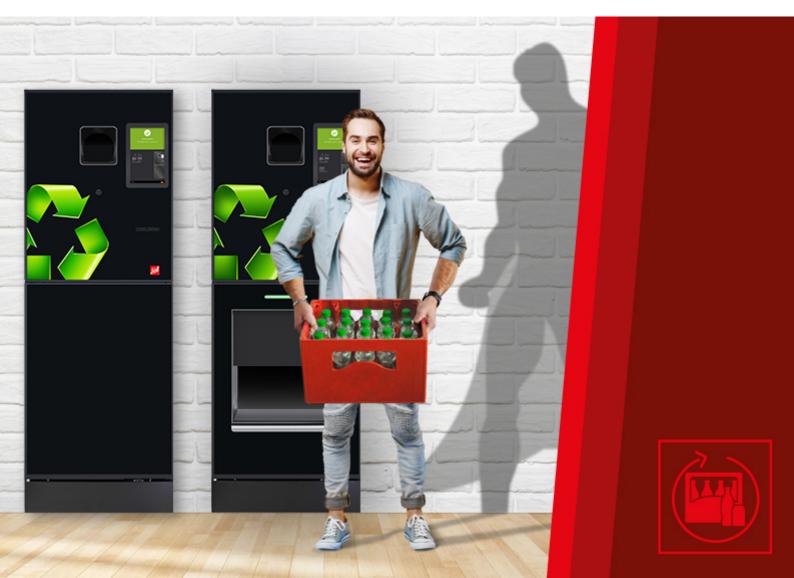

# SiVario 2020 Basic

## SiVario 2020

## **Basic**

#### **Features**

- Reverse vending of disposable and reusable PET containers, glass bottles, cans, cups with EANcode and beverage cartons
- Camera-based, rotationless Omega 360° -Container recognition in real time
- Precision scales: Weight, barcode and shape recognition, safety marking as well as recognition of full containers in the bottle acceptance area
- Optimized shape of the coin insert ring to prevent running drips
- Easy cleaning:
  Menu-guided cleaning with animation
  - With the intuitive color concept of the surfaces to be cleaned
- Particularly easy to service due to complete access to all operating elements from the front
- Electronic lock Opening by code